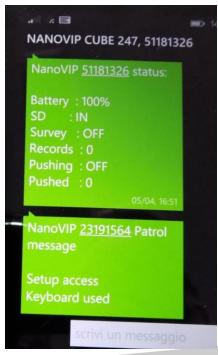

## **SMS Features (From NanoVIP)**

- NanoVIP® BOX<sup>TM</sup> can send SMS directly to user mobile phone:
  - A daily report of device status
  - Alarm info: once an alarm triggers, SMS is sent
  - Patrol message if any event happens on device side: battery decrease, setup change, keyboard touched, SD extracted etc.

## SMS Features (To NanoVIP)

- NanoVIP® BOX<sup>TM</sup> can receive several SMS commands from user mobile phone, like:
  - Start, Stop and download surveys
  - Setup settings
  - Change of mode: PUSH, REMOTE etc.
  - Start/Stop pushing to cloud