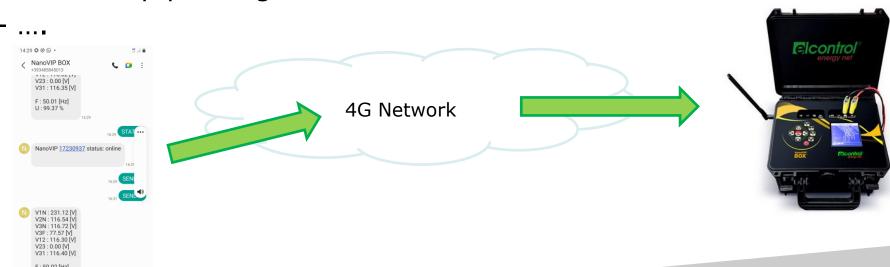

#### **PUSH MODE**

- NanoVIP® BOX™ can connect to an available 4G network
- NanoVIP® BOX<sup>TM</sup> will then push data to Elcontrol Cloud Server
- Data can be red through Elcontrol Cloud site

#### REMOTE MODE

- NanoVIP® BOX<sup>TM</sup> can connect to an available 4G network
- NanoVIP<sup>®</sup> BOX<sup>™</sup> can be then automatically reached through internet via NanoRemote<sup>™</sup>
- NanoVIP® can be fully driven from remote
- No network setups are required