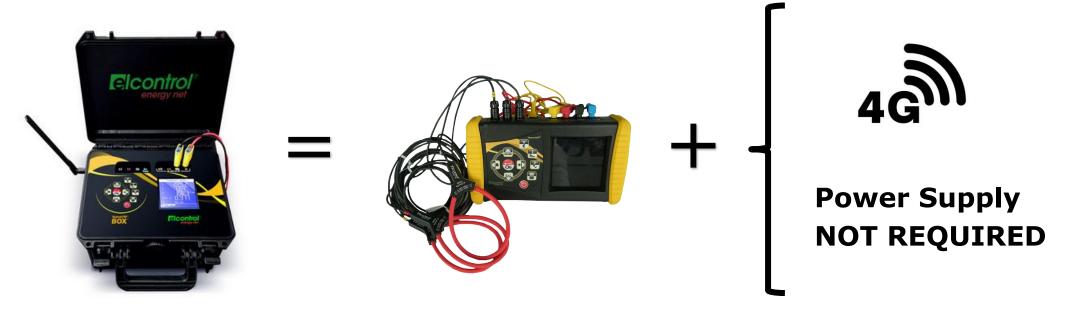

## NanoVIP® CUBE<sup>TM</sup> platform

- NanoVIP® BOX<sup>™</sup> inherits the technical platform of NanoVIP® CUBE<sup>™</sup>
  - Reliable
  - Price competitive
  - Battery autonomy over 24h
  - Wide range of measurements
  - Full Power Quality analysis

## NanoVIP® CUBE<sup>TM</sup> platform

NanoVIP® BOX<sup>TM</sup> extends NanoVIP® CUBE<sup>TM</sup> with
4G connectivity and self powering capability

NanoVIP® BOX<sup>TM</sup>