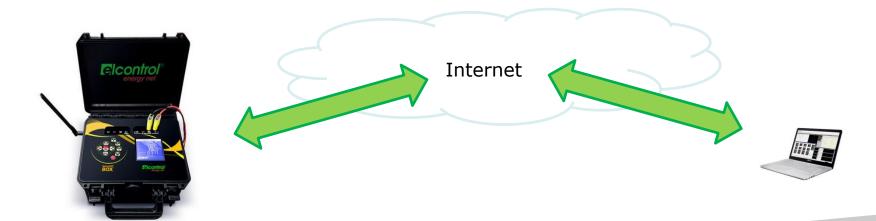

#### REMOTE MODE

- NanoVIP® BOX<sup>TM</sup> can connect to an available 4G network
- NanoVIP<sup>®</sup> BOX<sup>™</sup> can be then automatically reached through internet via NanoRemote<sup>™</sup>
- NanoVIP® can be fully driven from remote
- No network setups are required