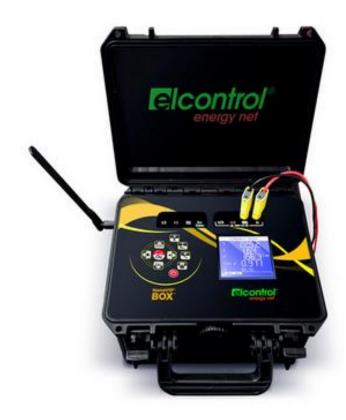

## NanoVIP® BOXTM

www.elcontrol-energy.net

NanoVIP® BOX<sup>TM</sup>

## NanoVIP® CUBE<sup>TM</sup> platform

NanoVIP® BOX<sup>TM</sup> extends NanoVIP® CUBE<sup>TM</sup> with
4G connectivity and self powering capability

NanoVIP® BOX<sup>TM</sup>