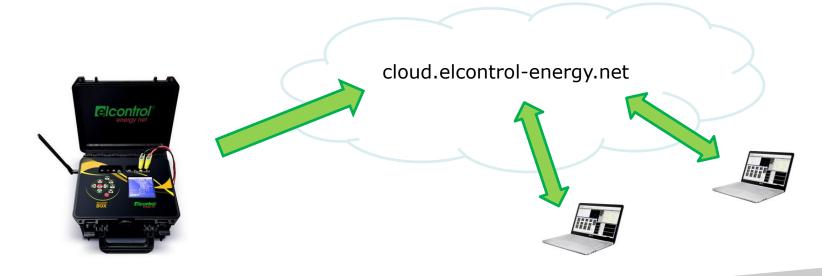

#### **PUSH MODE**

- NanoVIP® BOX™ can connect to an available 4G network
- NanoVIP® BOX<sup>TM</sup> will then push data to Elcontrol Cloud Server
- Data can be red through Elcontrol Cloud site

# **ELCONTROL CLOUD** cloud.elcontrol-energy.net

## cloud.elcontrol-energy.net

- Available for free for all NanoVIP® owners
- Suitable for all NanoVIP®
- You can monitor your remote NanoVIP devices status wherever

Elcontrol Energy Net Srl Via dell'Industria 32 40043 – Marzabotto Bologna- Italy