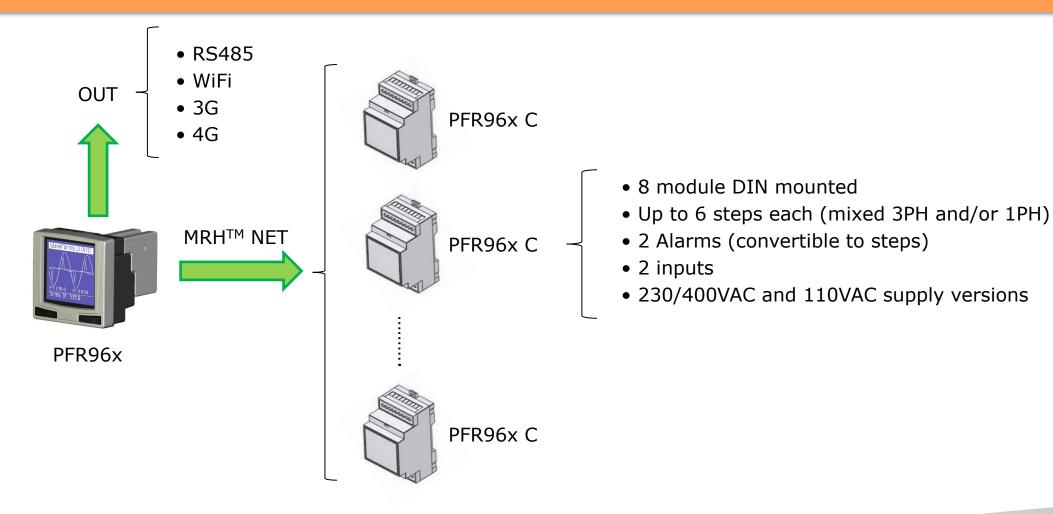

## PFR96X



#### **SCHWEIZ**

Rolf Muri AG Einsiedlerstrasse 533 CH-8810 Horgen Telefon: 044/727 99 00

E-Mail: office@rolfmuri.ch







PFR96X

### **PRODUCT OVERVIEW**





#### PFR96x main features

- Installable in most convenient place; not necessarly on PFC panel
- Control spread via MRH wireless network
- Three and single phase regulation (mixable)
- Capacitive and inductive banks (mixable)
- Capacitor line measurements (overload & health)
- Splits giant PFC systems in smaller splitted ones
- Embedded cloud connectivity
- It simplifies existing PFC systems revamp or extension
- Theoretically unlimited number of steps
- Customizable alarms and inputs
- Multiple regulation stategies



#### PFR96x structure overview





# PFC typical new installation







#### PFC new installation with PFR96x





# PFC existing installation extension

PFR96x C









**SCHWEIZ** 

Rolf Muri AG Einsiedlerstrasse 533 CH-8810 Horgen Telefon: 044/727 99 00

E-Mail: office@rolfmuri.ch

Elcontrol Energy Net Srl Via dell'Industria 32 40043 – Marzabotto Bologna- Italy

www.elcontrol-energy.net