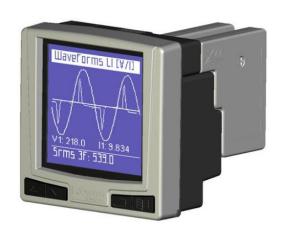

#### PFR96x main features

- Installable in most convenient place; not necessarly on PFC panel
- Control spread via MRH wireless network
- Three and single phase regulation (mixable)
- Capacitive and inductive banks (mixable)
- Capacitor line measurements (overload & health)
- Splits giant PFC systems in smaller splitted ones
- Embedded cloud connectivity
- It simplifies existing PFC systems revamp or extension
- Theoretically unlimited number of steps
- Customizable alarms and inputs
- Multiple regulation stategies

#### PFR96x structure overview