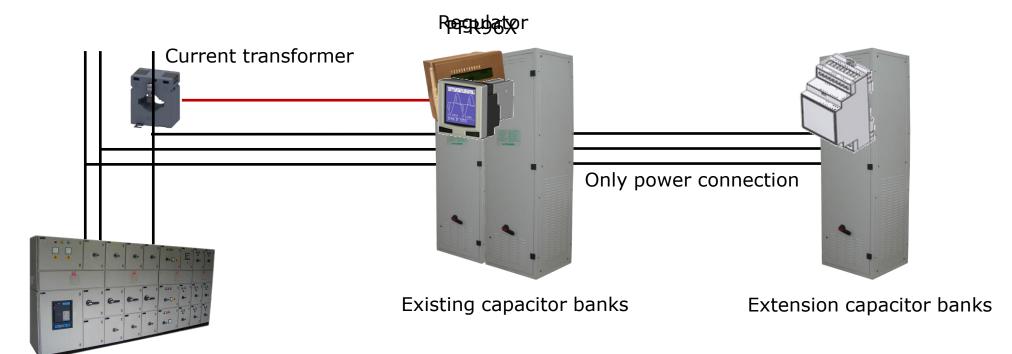

# PFC existing installation extension

PFR96x C

**SCHWEIZ** 

Rolf Muri AG Einsiedlerstrasse 533 CH-8810 Horgen Telefon: 044/727 99 00

E-Mail: office@rolfmuri.ch

Elcontrol Energy Net Srl Via dell'Industria 32 40043 – Marzabotto Bologna- Italy