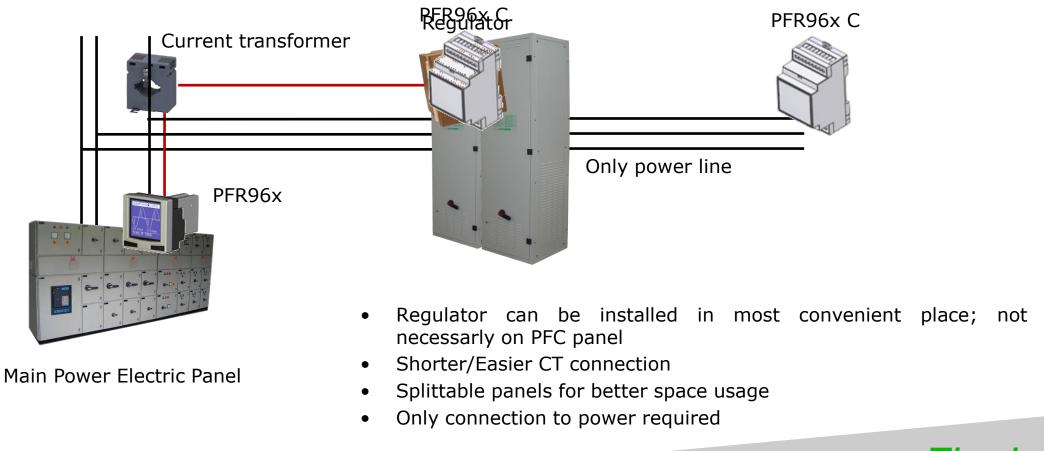

#### PFC new installation with PFR96x

#### PFR96x main features

- Installable in most convenient place; not necessarly on PFC panel
- Control spread via MRH wireless network
- Three and single phase regulation (mixable)
- Capacitive and inductive banks (mixable)
- Capacitor line measurements (overload & health)
- Splits giant PFC systems in smaller splitted ones
- Embedded cloud connectivity
- It simplifies existing PFC systems revamp or extension
- Theoretically unlimited number of steps
- Customizable alarms and inputs
- Multiple regulation stategies