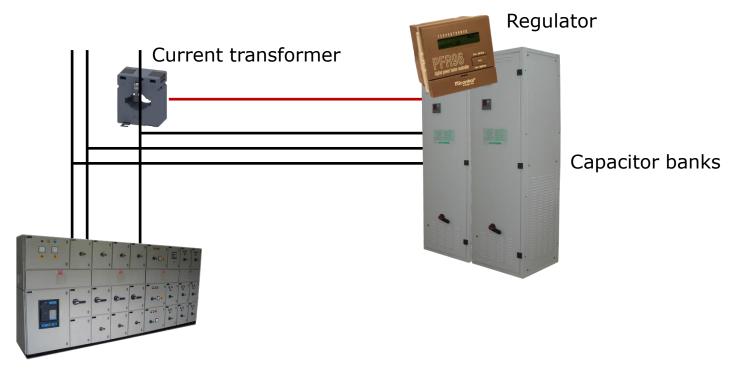

## PFR96X



#### **SCHWEIZ**

Rolf Muri AG Einsiedlerstrasse 533 CH-8810 Horgen Telefon: 044/727 99 00

E-Mail: office@rolfmuri.ch







PFR96X

### **PRODUCT OVERVIEW**





#### PFR96x main features

- Installable in most convenient place; not necessarly on PFC panel
- Control spread via MRH wireless network
- Three and single phase regulation (mixable)
- Capacitive and inductive banks (mixable)
- Capacitor line measurements (overload & health)
- Splits giant PFC systems in smaller splitted ones
- Embedded cloud connectivity
- It simplifies existing PFC systems revamp or extension
- Theoretically unlimited number of steps
- Customizable alarms and inputs
- Multiple regulation stategies



#### PFR96x structure overview





# PFC typical new installation







#### PFC new installation with PFR96x





# PFC existing installation extension

PFR96x C









**SCHWEIZ** 

Rolf Muri AG Einsiedlerstrasse 533 CH-8810 Horgen Telefon: 044/727 99 00

E-Mail: office@rolfmuri.ch

Elcontrol Energy Net Srl Via dell'Industria 32 40043 – Marzabotto Bologna- Italy

www.elcontrol-energy.net